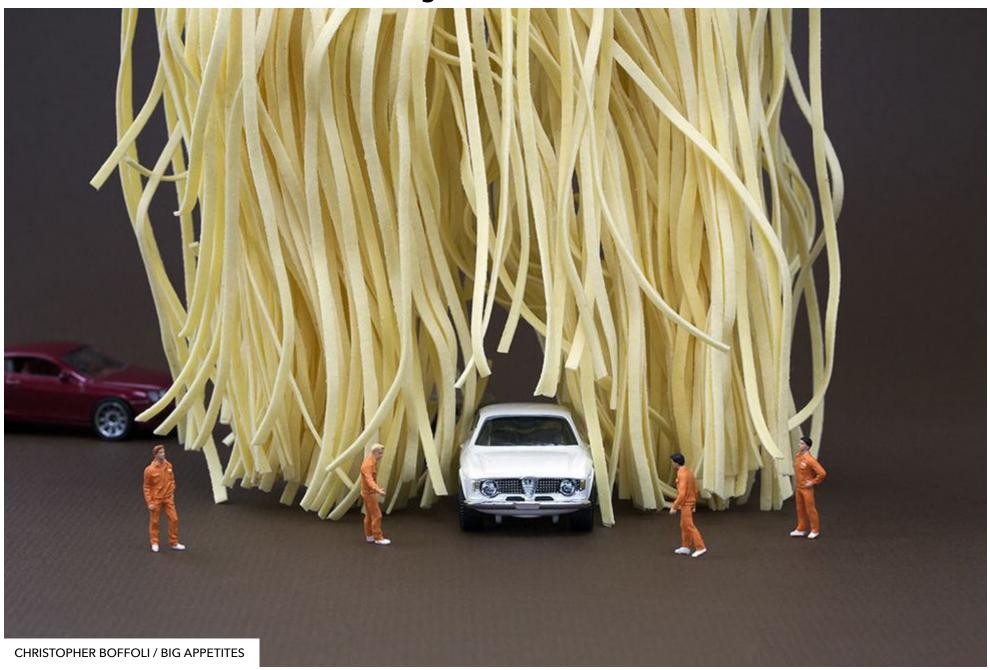

# **Linguine Car Wash**

Does this mean drivers would also get a snack while polishing their rides?

Advertisement - Continue Reading Below