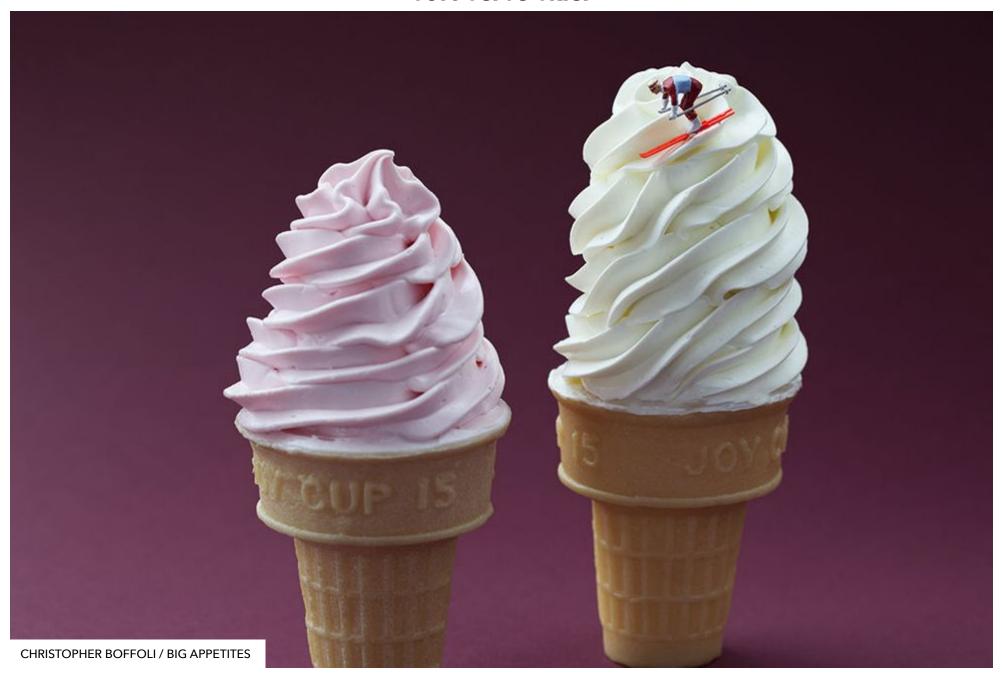

## **Soft Serve Skier**

Conditions are creamy and smooth with no danger of avalanche. We're guessing it's pretty sweet, too.

Advertisement - Continue Reading Below