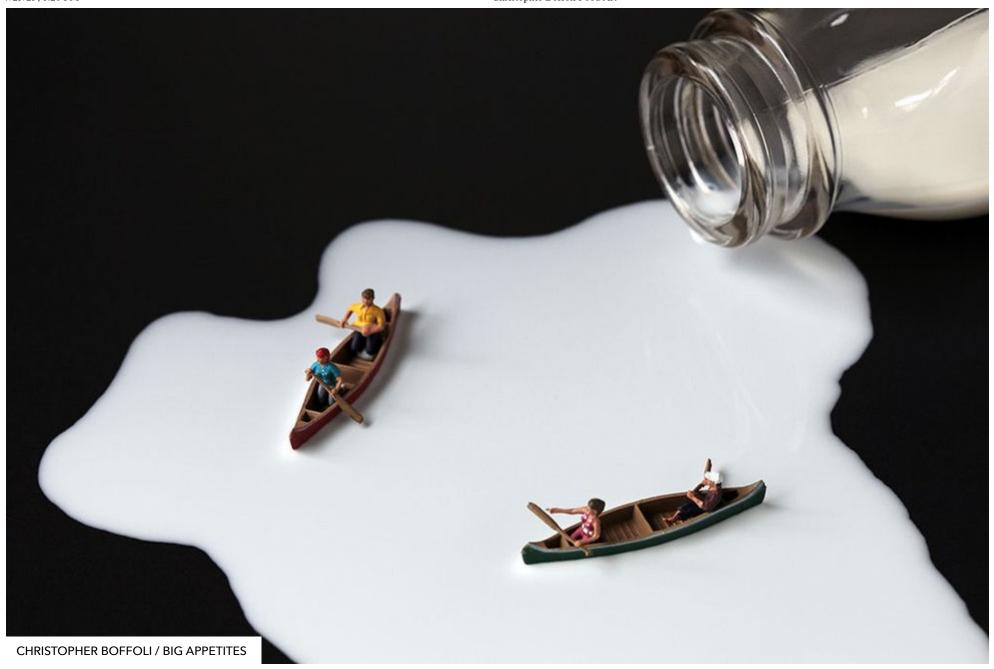

#### **Canoe Au Lait**

Couples spend a romantic afternoon canoeing in pristine white waters.

Christopher Boffoli Food Art