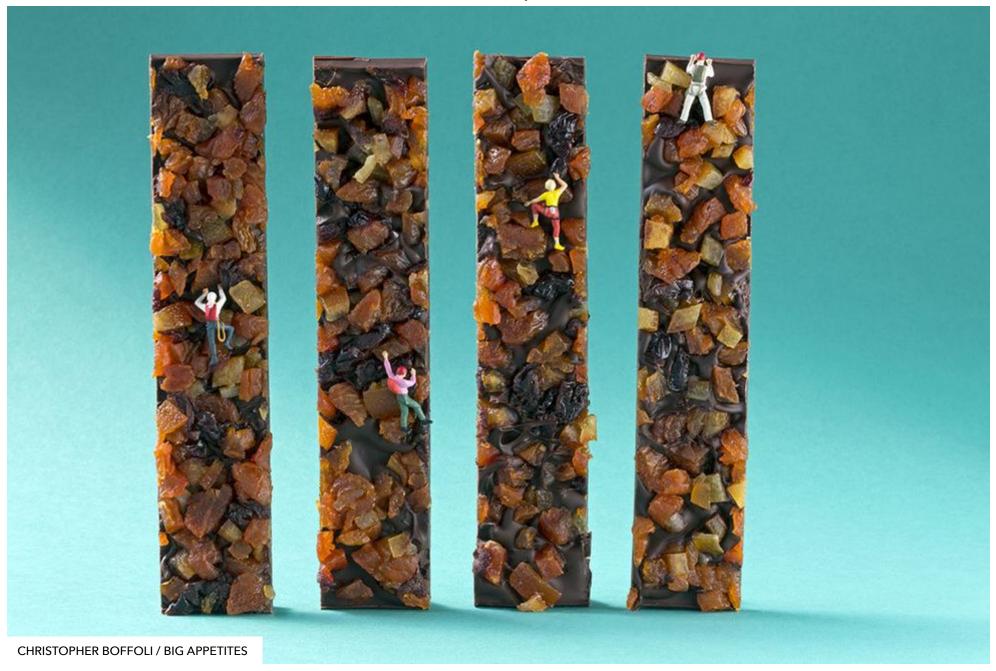

#### **Palermo Climbers**

Granola, dried fruit, and nuts are already obstacles if you're averse to über-healthy eating, but these tiny climbers are working even harder.

Advertisement - Continue Reading Below