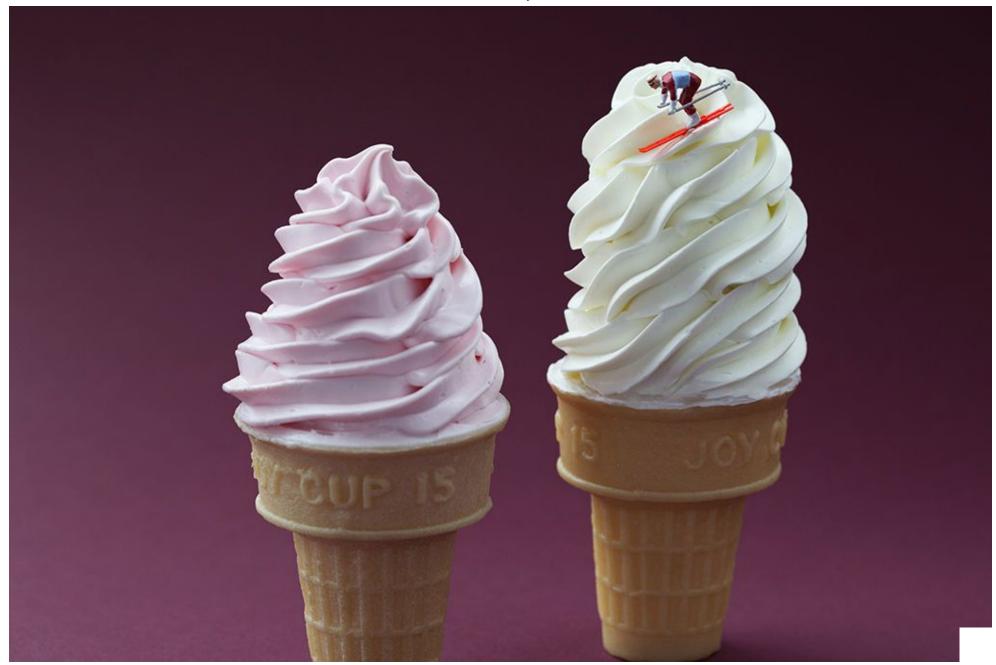

## **Soft Serve Skier**

Conditions are creamy and smooth with no danger of avalanche. We're guessing it's pretty sweet, too.

Advertisement - Continue Reading Below