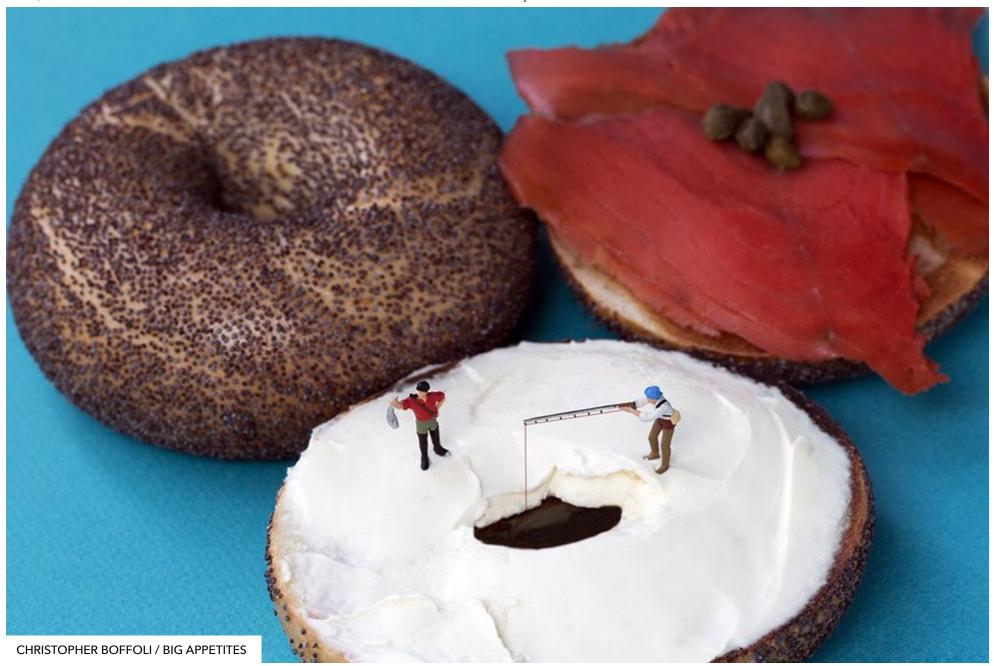

## **Bagel Fishermen**

Barry and Sarge struggled with the burden of wanting to brag about their secret fishing hole.