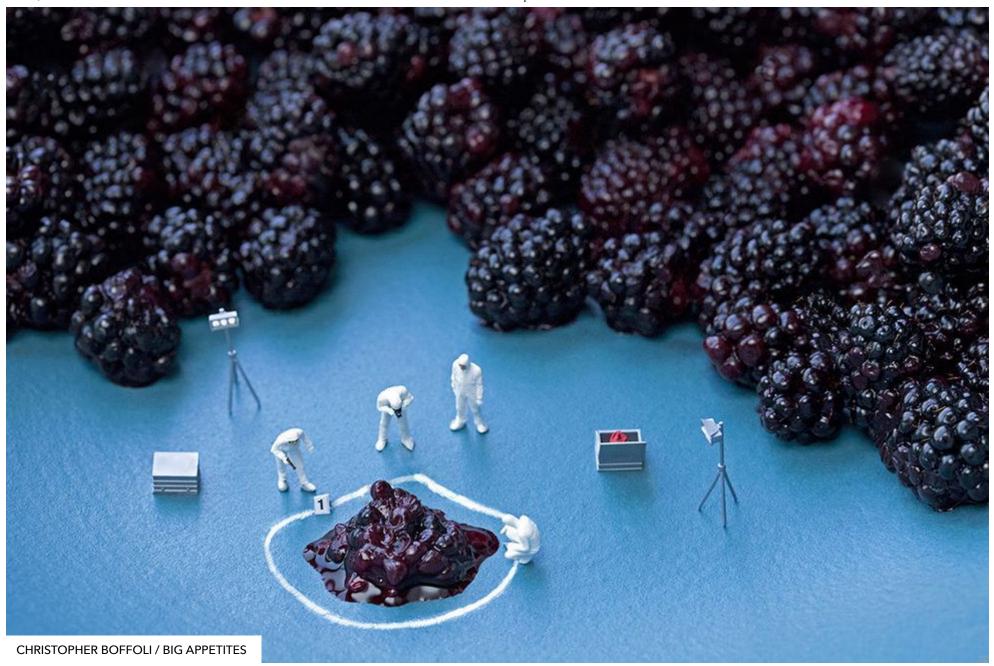

## **Blackberry CSI**

If they'd only realize that the killer was right there in the crowd.